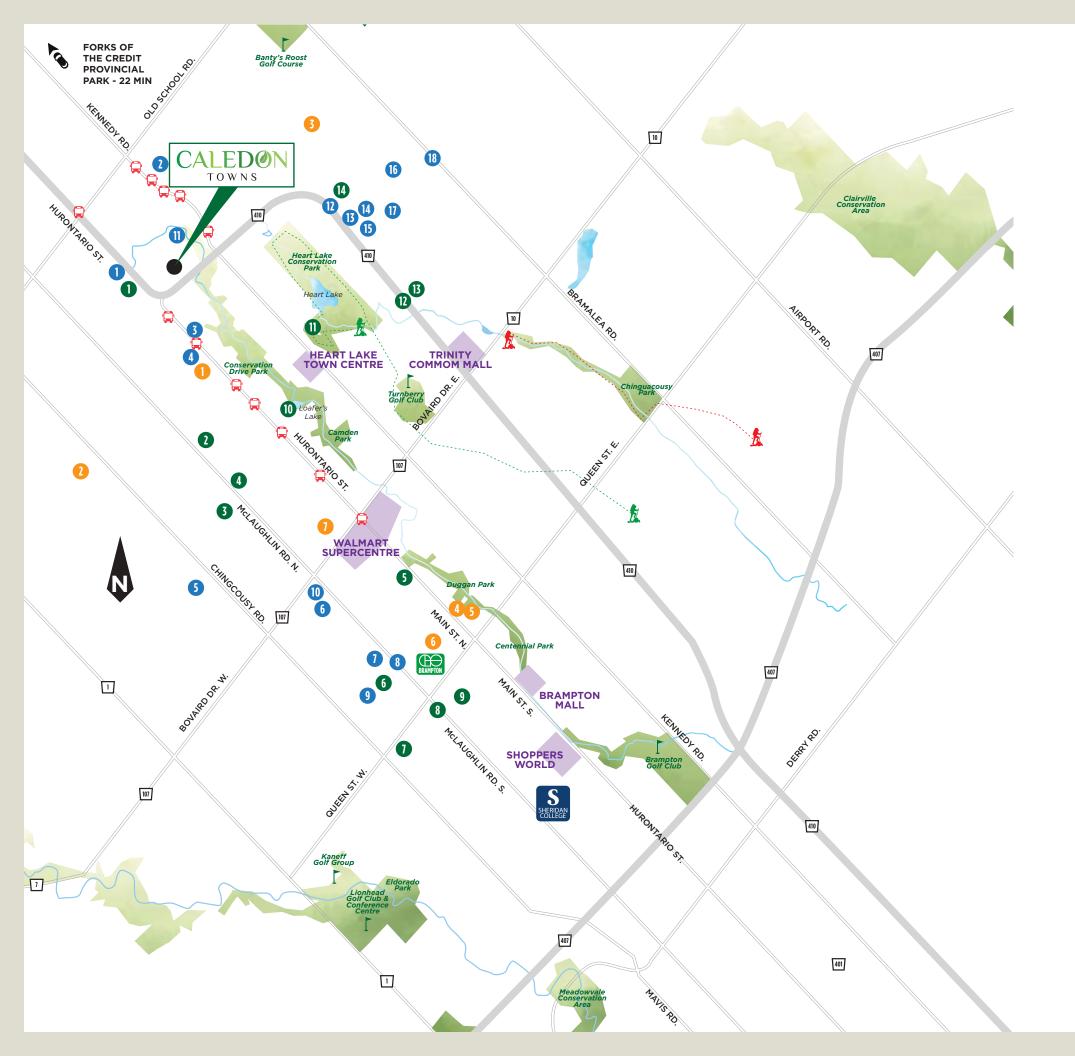

# **EDUCATION**

- 1. Brampton Christian School
- 2. Southfield Village Public School
- 3. St. Rita Elementary School
- 4. St. Stephen School
- 5. Nelson Mandela Public School
- 6. Royal Orchard Middle School
- 7. Glendale Public School
- 8. Making Waves Swim School
- 9. Beatty Fleming Sr. Public School
- 10. St. Maria Goretti Elementary School
- 11. Elementary School Catholic Saint-Jean-Bosco
- 12. Countryside Village Public School
- 13. Carberry Public School
- 14. Lougheed Middle School
- St. Margueritte d'Youville Secondary School
- 16. Louise Arbour Secondat School
- 17. Springdale Public School
- 18. Sunny View Middle School

### ENTERTAINMENT/RECREATION

- 1. Caledon Public Library
- 2. Anytime Fitness
- 3. All Star Sports Centre
- 4. Red Dawn Martial Arts & Kickboxing
- 5. Goodlife
- 6. Chris Gibson Recreation Centre
- 7. Brams United Girls Soccer Club
- 8. Brampton Memorial Garden
- 9. Boy's & Girl's Club of Peel
- 10. Loafer's Lake Recreation Centre
- 11. Treetop Treking
- 12. Dixie-Sandalwood Cricket Ground
- 13. Brampton Soccer Centre
- 14. Arya Spa & Wellness

## PLACES OF WORSHIP

- 1. Immanuel Christian Reform Church
- 2. Home United Church
- 3. Mayfield United Church
- 4. Grace United Church
- 5. St. Andrews Presbyterian Church
- 6. Shri Shirdi Sai Baba Temple
- 7. Shri Krishna Sudama Mandir & Cultural Sabha

# SHOPPING

Trinity Common Mall
Brampton Mall
Heart Lake Town Centre
Walmart Supercentre
Shoppers World

THE CHINGUACOUSY TRAIL

ESTHER LAKE TRAIL

BRAMPTON TRANSIT STOPS

Southfields Community Centre 5 MINS. WALK
Tony Pontes Public School 5 MINS. WALK